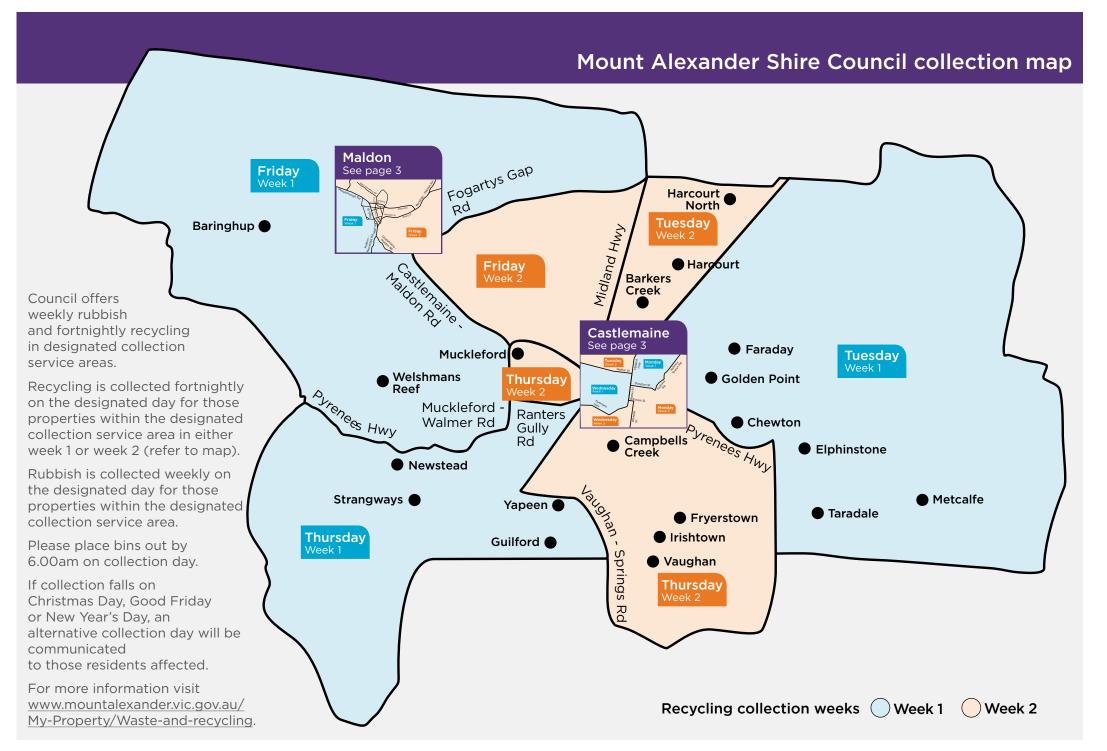

## **Collection map - Castlemaine and Maldon**

If you have an enquiry about your bin collection you can lodge a service request for the following services via our website: Just click on the relevant link  $\sharp$  below. www.mountalexander.vic.gov.au/My-Property/Waste-and-recycling/Find-your-bin-collection-day.

क्षे Change your bin size क्षे Report a lost or stolen bin

है Report a damaged bin है Report a missed bin collection

Request a new collection service.