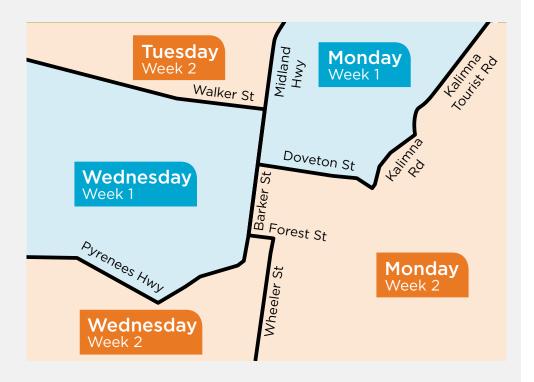

n lodge a service request for the following services via our website: Just click on the relevant link  $\sharp$  below. www.mountalexander.vic.gov.au/My-Property/Waste-and-recycling/Find-your-bin-collection-day.

क्षे Change your bin size क्षे Report a lost or stolen bin

है Report a damaged bin है Report a missed bin collection

Request a new collection service.

## Maldon township



Residents can dispose of unwanted materials at waste facilities in Maldon and Castlemaine. For more information visit: <a href="https://www.mountalexander.vic.gov.au/My-Property/Waste-and-recycling/Waste-transfer-stations">www.mountalexander.vic.gov.au/My-Property/Waste-and-recycling/Waste-transfer-stations</a>.

For more information phone Council on 5471 1700 or visit our website.

## Castlemaine township