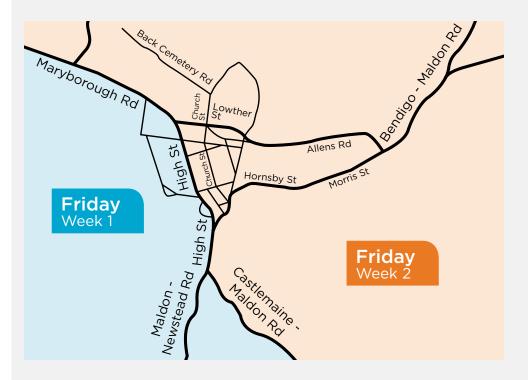

## Maldon township

Residents can dispose of unwanted materials at waste facilities in Maldon and Castlemaine. For more information visit: <a href="https://www.mountalexander.vic.gov.au/My-Property/Waste-and-recycling/Waste-transfer-stations">www.mountalexander.vic.gov.au/My-Property/Waste-and-recycling/Waste-transfer-stations</a>.